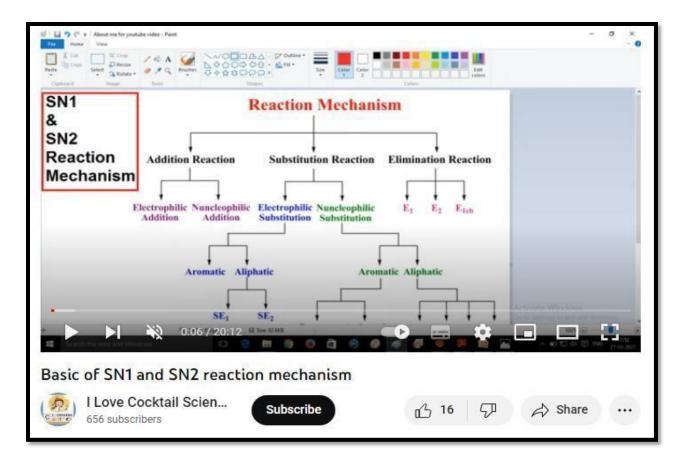

## GOVT DIGVIJAY AUTONOMOUS PG COLLEGE RAJNANDGAON(CG)

**SESSION - 2023-24** 



# Teaching Learning & Reform Report



Principal
Govt. Digvijay Auto. PG College,
Rajnandgaon, CG

#### **VideoLecture**







































#### **UseOfICT**





### Teaching Plan

#### Geography

Session - 2023-2024 Dr. K.N. PRASAD Cem 12. W-01.20 PAPER - II CLIMATOLOGY Max. Marks End Semester: 80 Unit 1: Meaning, Nature and Scope of Climatology, Climate and Weather, Composition & Structure of the Atmosphere. Heat Budget. Factors Affecting Distribution of Insolation. Vertical and Horizontal Distribution of Temperature; Unit II: General Circulation in the Atmosphere, Air Pressure Belts. Air Masses. and Atmospheric Disturbances: Cyclones & Anti-cyclone. Theory of Monsoon Winds: Thermal, ITCZ and Jet Stream. EL Nino And La Nina, Unit III: Climatic Classification on the Basis of Temperature and Rainfall. Climatic Classification of Koeppen and Thornthwaite. Major World Climates: Equatorial, Monsoon, Savannah, Hot Desert,