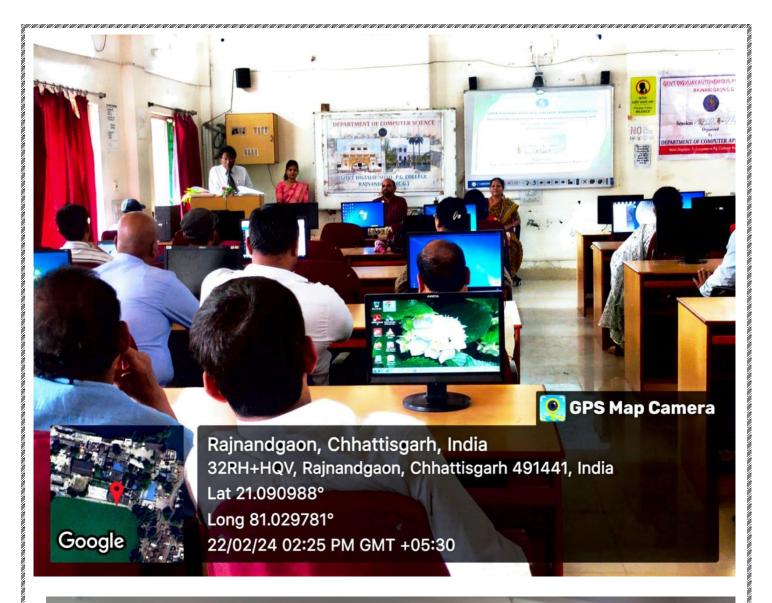

## GOVT DIGVIJAV AUTONOMOUS PG COLLEGE RAJNANDGAON

07 DAY FDP ON ADVANCE OFFICE AUTOMATION

CONVENOR Mr. Rajų khunntey LOD Computen Science

Co-COTIVETOR
Mus. Hempyshpa
10D Computer Applications

PATRON Dr. K. L. Tandekar

22 FEB- 28 FEB

Organized by Computer science & Application department

Start At 02 pm - 04pm

Computer Lab - 01

ORGANISING MEMBER- MR. RAMAVTAR, MRS. PRIYANKA DAS,MRS. ROHINEE SAMRITH, MS PRIYANKA SAHU, MS SHALINI SAHU, MS BHUMIKA , MS MAHESHWARI www.gdcr.ac.in

## Govt. Digvijay College Auto. P.G. College, Rajnandgaon (C.G.)

# Department of Computer Science & Department of Computer Applications

Jointly organized