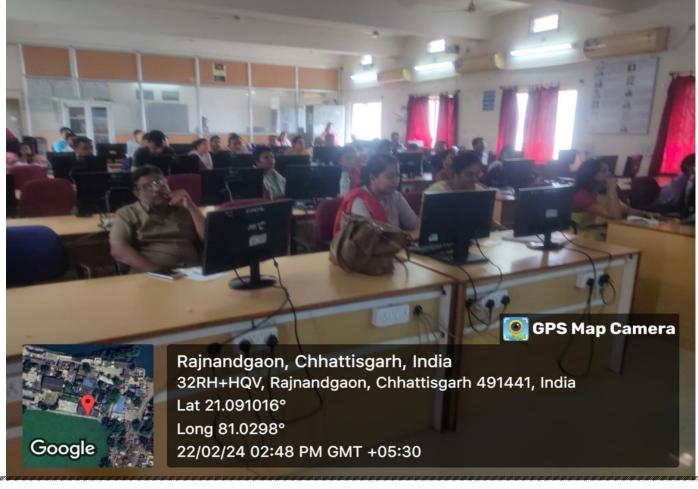

## GOVT DIGVIJAV AUTONOMOUS PG COLLEGE RAJNANDGAON

07 DAY FDP ON ADVANCE OFFICE AUTOMATION

CONVENOR Mr. Rajų khunntey LOD Computen Science

Co-COTIVETOR
Mus. Hempyshpa
10D Computer Applications

PATRON Dr. K. L. Tandekar

22 FEB- 28 FEB

Organized by Computer science & Application department

Start At 02 pm - 04pm

Computer Lab - 01

ORGANISING MEMBER- MR. RAMAVTAR, MRS. PRIYANKA DAS,MRS. ROHINEE SAMRITH, MS PRIYANKA SAHU, MS SHALINI SAHU, MS BHUMIKA , MS MAHESHWARI www.gdcr.ac.in