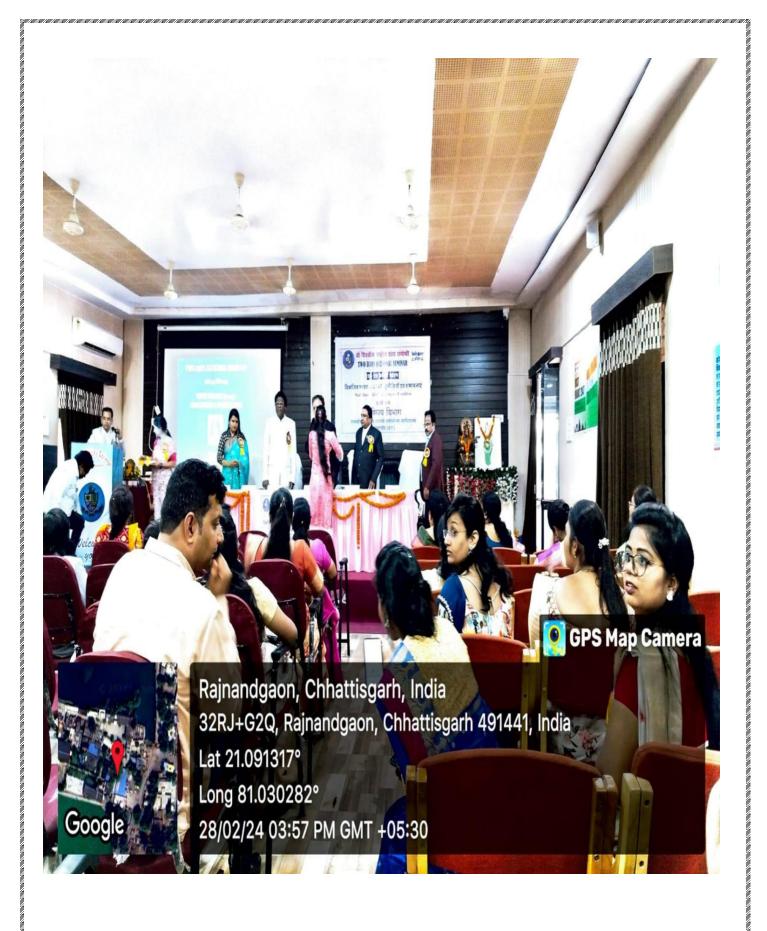

# दिग्विजय महाविद्यालय में वित्तीय जागरूकता विषय पर एक दिवसीय कार्यशाला आयोजित

### नवभारत रिपोर्टर, राजनांदगांव।

दिग्विजय महाविद्यालय शासकीय राजनांदगीव में मानव संसाधन प्रकोच्ड के द्वारा एक दिवसीय वितीय जागरूकता विषय पर कार्यशाला का आयोजन किया गया. कार्यशाला का संचालन महाविद्यालय के प्राचार्य, डॉ. केएल टांडेकर के कुशल नेतृत्व में और मानव संसाधन विभाग के प्रमुख, डॉ. अंजना ठाकुर, के मार्गदर्शन में किया गया था. एसबीआई बैंक के प्रतिनिधियों में राहुल होलकर एसबीआई लाइफ मैनेजर, बीजेंद्र हमने क्रास सेलिंग मैनेजर, अमन सिन्हा म्यूच्यूअल फण्ड मैनेजर तथा शैलेंद्र तिकी लोन मैनेजर उपस्थित रहे

कार्यशाला में सभी ने अपने अनुभव साझा किए तथा वित्तीय योजनाओं और बैंकिंग सेवाओं के बारे में जानकारी प्रदान करते हुए सभी को वित्तीय जगत में सचेत करने का कार्य किया. इस कार्यशाला का उद्देश्य महाविद्यालय के समस्त सहायक

प्राध्यापक, प्राध्यापक तथा कर्मचारी गण को एसबीआई बैंक द्वारा उपलब्ध कराई जाने वाली सभी सुविधाओं के बारे में विस्तृत जानकारो प्रदान करना था. जैसे कि एसबीआई काँट्रा फंड, एसबीआई लाँग टर्म इक्विटी फण्ड, एसबीआई मर्ल्टीअसेट एलोकेशन फण्ड, एसबीआई बैलंस्ड एडवांटेज फण्ड, स्मार्ट प्लेटीना प्लान, टैक्स सेविंग स्कीम, एसबीआई लाइफ इंश्योरेंस पेशन प्लान और एसबीआई सेविंग फंड्स इत्यादि के संबंध में जानकारी प्रदान की गई.

एसबीआई बैंक के प्रतिनिधियों ने सवालों का उत्तर दिया और इन बैंकिंग सेवाओं और उत्पादों की विस्तारित जानकारी प्रदान की. इस कार्यशाला में महाविद्यालय के समस्त प्राध्यापक एवं कर्मचारीगण उपस्थित थे.