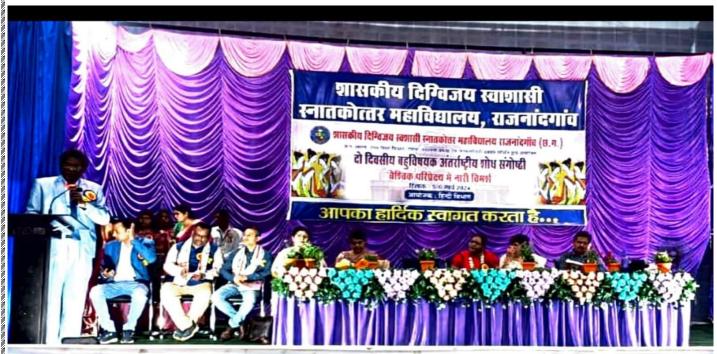

# दिग्विजय महाविद्यालय में वित्तीय जागरूकता विषय पर एक दिवसीय कार्यशाला आयोजित

### नवभारत रिपोर्टर, राजनांदगांव।

दिग्विजय महाविद्यालय शासकीय राजनांदगीव में मानव संसाधन प्रकोच्ड के द्वारा एक दिवसीय वितीय जागरूकता विषय पर कार्यशाला का आयोजन किया गया. कार्यशाला का संचालन महाविद्यालय के प्राचार्य, डॉ. केएल टांडेकर के कुशल नेतृत्व में और मानव संसाधन विभाग के प्रमुख, डॉ. अंजना ठाकुर, के मार्गदर्शन में किया गया था. एसबीआई बैंक के प्रतिनिधियों में राहुल होलकर एसबीआई लाइफ मैनेजर, बीजेंद्र हमने क्रास सेलिंग मैनेजर, अमन सिन्हा म्यूच्यूअल फण्ड मैनेजर तथा शैलेंद्र तिकी लोन मैनेजर उपस्थित रहे