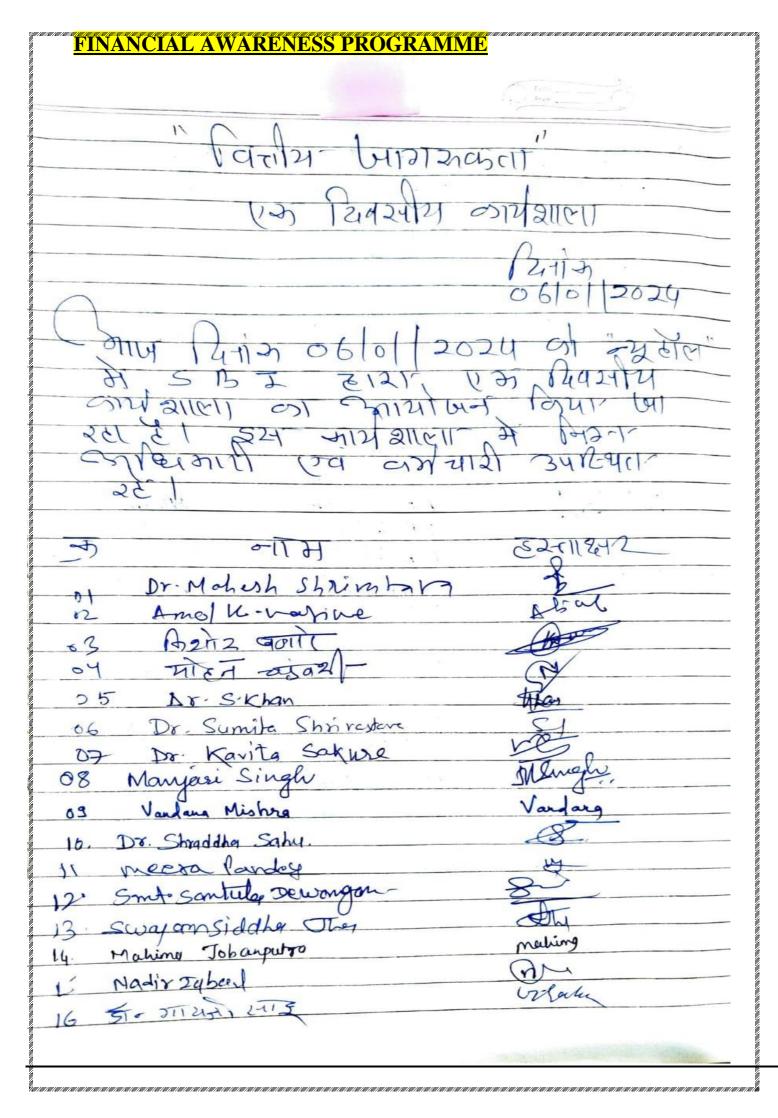

# दिग्विजय महाविद्यालय में वित्तीय जागरूकता विषय पर एक दिवसीय कार्यशाला आयोजित

### नवभारत रिपोर्टर, राजनांदगांव।

दिग्विजय महाविद्यालय शासकीय राजनांदगीव में मानव संसाधन प्रकोच्ड के द्वारा एक दिवसीय वितीय जागरूकता विषय पर कार्यशाला का आयोजन किया गया. कार्यशाला का संचालन महाविद्यालय के प्राचार्य, डॉ. केएल टांडेकर के कुशल नेतृत्व में और मानव संसाधन विभाग के प्रमुख, डॉ. अंजना ठाकुर, के मार्गदर्शन में किया गया था. एसबीआई बैंक के प्रतिनिधियों में राहुल होलकर एसबीआई लाइफ मैनेजर, बीजेंद्र हमने क्रास सेलिंग मैनेजर, अमन सिन्हा म्यूच्यूअल फण्ड मैनेजर तथा शैलेंद्र तिकी लोन मैनेजर उपस्थित रहे

कार्यशाला में सभी ने अपने अनुभव साझा किए तथा वित्तीय योजनाओं और बैंकिंग सेवाओं के बारे में जानकारी प्रदान करते हुए सभी को वित्तीय जगत में सचेत करने का कार्य किया. इस कार्यशाला का उद्देश्य महाविद्यालय के समस्त सहायक

प्राध्यापक, प्राध्यापक तथा कर्मचारी गण को एसबीआई बैंक द्वारा उपलब्ध कराई जाने वाली सभी सुविधाओं के बारे में विस्तृत जानकारो प्रदान करना था. जैसे कि एसबीआई काँट्रा फंड, एसबीआई लाँग टर्म इक्विटी फण्ड, एसबीआई मर्ल्टीअसेट एलोकेशन फण्ड, एसबीआई बैलंस्ड एडवांटेज फण्ड, स्मार्ट प्लेटीना प्लान, टैक्स सेविंग स्कीम, एसबीआई लाइफ इंश्योरेंस पेशन प्लान और एसबीआई सेविंग फंड्स इत्यादि के संबंध में जानकारी प्रदान की गई.

एसबीआई बैंक के प्रतिनिधियों ने सवालों का उत्तर दिया और इन बैंकिंग सेवाओं और उत्पादों की विस्तारित जानकारी प्रदान की. इस कार्यशाला में महाविद्यालय के समस्त प्राध्यापक एवं कर्मचारीगण उपस्थित थे.