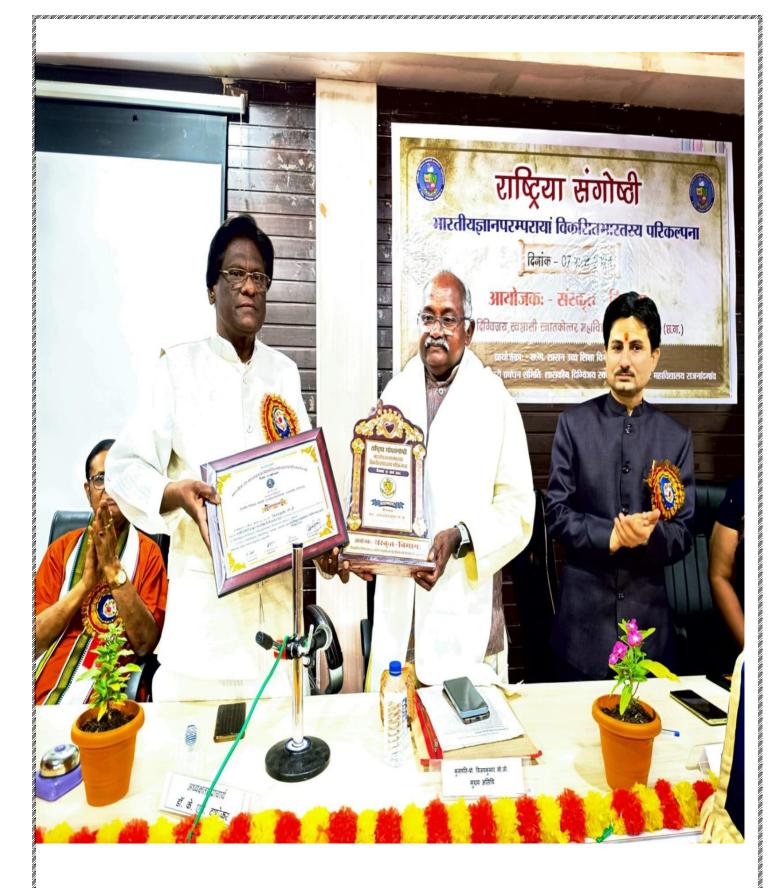

# दिग्विजय महाविद्यालय में वित्तीय जागरूकता विषय पर एक दिवसीय कार्यशाला आयोजित

### नवभारत रिपोर्टर, राजनांदगांव।

दिग्विजय महाविद्यालय शासकीय राजनांदगीव में मानव संसाधन प्रकोच्ड के द्वारा एक दिवसीय वितीय जागरूकता विषय पर कार्यशाला का आयोजन किया गया. कार्यशाला का संचालन महाविद्यालय के प्राचार्य, डॉ. केएल टांडेकर के कुशल नेतृत्व में और मानव संसाधन विभाग के प्रमुख, डॉ. अंजना ठाकुर, के मार्गदर्शन में किया गया था. एसबीआई बैंक के प्रतिनिधियों में राहुल होलकर एसबीआई लाइफ मैनेजर, बीजेंद्र हमने क्रास सेलिंग मैनेजर, अमन सिन्हा म्यूच्यूअल फण्ड मैनेजर तथा शैलेंद्र तिकी लोन मैनेजर उपस्थित रहे