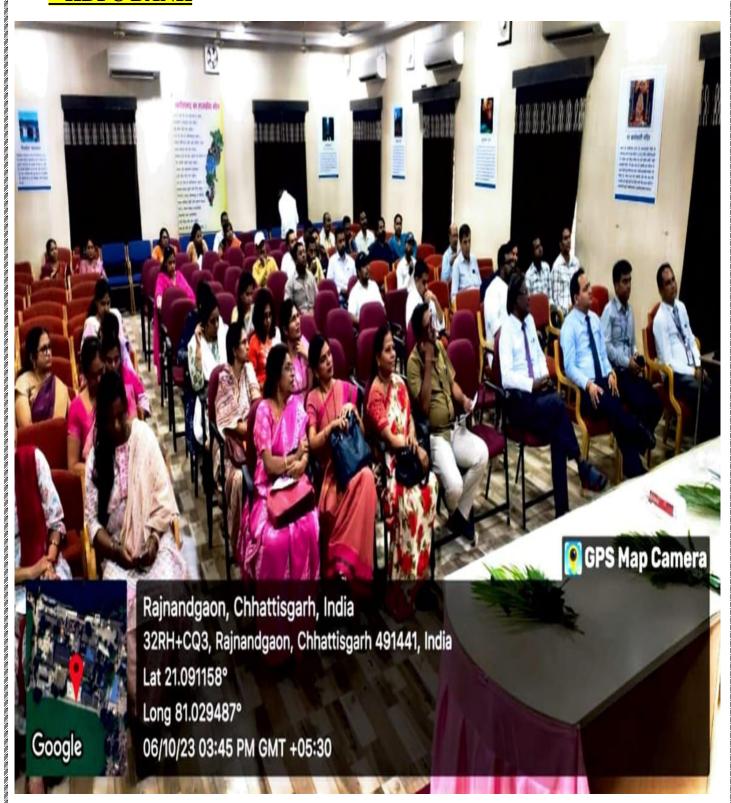

# दिग्विजय महाविद्यालय में वित्तीय जागरूकता विषय पर एक दिवसीय कार्यशाला आयोजित

### नवभारत रिपोर्टर, राजनांदगांव।

दिग्विजय महाविद्यालय शासकीय राजनांदगीव में मानव संसाधन प्रकोच्ड के द्वारा एक दिवसीय वितीय जागरूकता विषय पर कार्यशाला का आयोजन किया गया. कार्यशाला का संचालन महाविद्यालय के प्राचार्य, डॉ. केएल टांडेकर के कुशल नेतृत्व में और मानव संसाधन विभाग के प्रमुख, डॉ. अंजना ठाकुर, के मार्गदर्शन में किया गया था. एसबीआई बैंक के प्रतिनिधियों में राहुल होलकर एसबीआई लाइफ मैनेजर, बीजेंद्र हमने क्रास सेलिंग मैनेजर, अमन सिन्हा म्यूच्यूअल फण्ड मैनेजर तथा शैलेंद्र तिकी लोन मैनेजर उपस्थित रहे

कार्यशाला में सभी ने अपने अनुभव साझा किए तथा वित्तीय योजनाओं और बैंकिंग सेवाओं के बारे में जानकारी प्रदान करते हुए सभी को वित्तीय जगत में सचेत करने का कार्य किया. इस कार्यशाला का उद्देश्य महाविद्यालय के समस्त सहायक

प्राध्यापक, प्राध्यापक तथा कर्मचारी गण को एसबीआई बैंक द्वारा उपलब्ध कराई जाने वाली सभी सुविधाओं के बारे में विस्तृत जानकारो प्रदान करना था. जैसे कि एसबीआई काँट्रा फंड, एसबीआई लाँग टर्म इक्विटी फण्ड, एसबीआई मर्ल्टीअसेट एलोकेशन फण्ड, एसबीआई बैलंस्ड एडवांटेज फण्ड, स्मार्ट प्लेटीना प्लान, टैक्स सेविंग स्कीम, एसबीआई लाइफ इंश्योरेंस पेशन प्लान और एसबीआई सेविंग फंड्स इत्यादि के संबंध में जानकारी प्रदान की गई.

एसबीआई बैंक के प्रतिनिधियों ने सवालों का उत्तर दिया और इन बैंकिंग सेवाओं और उत्पादों की विस्तारित जानकारी प्रदान की. इस कार्यशाला में महाविद्यालय के समस्त प्राध्यापक एवं कर्मचारीगण उपस्थित थे.