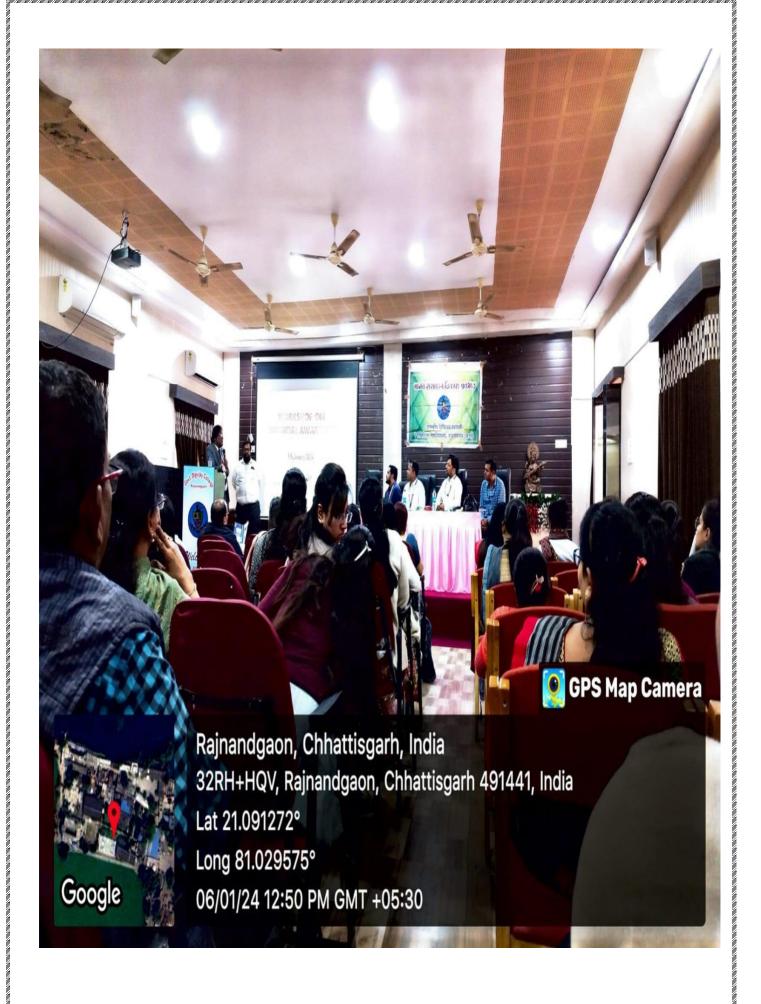

# दिग्विजय महाविद्यालय में वित्तीय जागरूकता विषय पर एक दिवसीय कार्यशाला आयोजित

### नवभारत रिपोर्टर, राजनांदगांव।

दिग्विजय महाविद्यालय शासकीय राजनांदगीव में मानव संसाधन प्रकोच्ड के द्वारा एक दिवसीय वितीय जागरूकता विषय पर कार्यशाला का आयोजन किया गया. कार्यशाला का संचालन महाविद्यालय के प्राचार्य, डॉ. केएल टांडेकर के कुशल नेतृत्व में और मानव संसाधन विभाग के प्रमुख, डॉ. अंजना ठाकुर, के मार्गदर्शन में किया गया था. एसबीआई बैंक के प्रतिनिधियों में राहुल होलकर एसबीआई लाइफ मैनेजर, बीजेंद्र हमने क्रास सेलिंग मैनेजर, अमन सिन्हा म्यूच्यूअल फण्ड मैनेजर तथा शैलेंद्र तिकी लोन मैनेजर उपस्थित रहे

कार्यशाला में सभी ने अपने अनुभव साझा किए तथा वित्तीय योजनाओं और बैंकिंग सेवाओं के बारे में जानकारी प्रदान करते हुए सभी को वित्तीय जगत में सचेत करने का कार्य किया. इस कार्यशाला का उद्देश्य महाविद्यालय के समस्त सहायक

प्राध्यापक, प्राध्यापक तथा कर्मचारी गण को एसबीआई बैंक द्वारा उपलब्ध कराई जाने वाली सभी सुविधाओं के बारे में विस्तृत जानकारो प्रदान करना था. जैसे कि एसबीआई काँट्रा फंड, एसबीआई लाँग टर्म इक्विटी फण्ड, एसबीआई मर्ल्टीअसेट एलोकेशन फण्ड, एसबीआई बैलंस्ड एडवांटेज फण्ड, स्मार्ट प्लेटीना प्लान, टैक्स सेविंग स्कीम, एसबीआई लाइफ इंश्योरेंस पेशन प्लान और एसबीआई सेविंग फंड्स इत्यादि के संबंध में जानकारी प्रदान की गई.

एसबीआई बैंक के प्रतिनिधियों ने सवालों का उत्तर दिया और इन बैंकिंग सेवाओं और उत्पादों की विस्तारित जानकारी प्रदान की. इस कार्यशाला में महाविद्यालय के समस्त प्राध्यापक एवं कर्मचारीगण उपस्थित थे.