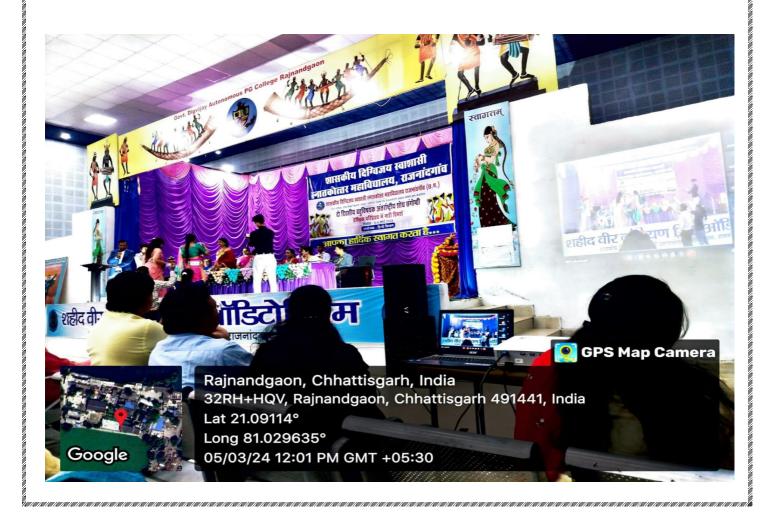

# दिग्विजय महाविद्यालय में वित्तीय जागरूकता विषय पर एक दिवसीय कार्यशाला आयोजित

### नवभारत रिपोर्टर, राजनांदगांव।

दिग्विजय महाविद्यालय शासकीय राजनांदगीव में मानव संसाधन प्रकोच्ड के द्वारा एक दिवसीय वितीय जागरूकता विषय पर कार्यशाला का आयोजन किया गया. कार्यशाला का संचालन महाविद्यालय के प्राचार्य, डॉ. केएल टांडेकर के कुशल नेतृत्व में और मानव संसाधन विभाग के प्रमुख, डॉ. अंजना ठाकुर, के मार्गदर्शन में किया गया था. एसबीआई बैंक के प्रतिनिधियों में राहुल होलकर एसबीआई लाइफ मैनेजर, बीजेंद्र हमने क्रास सेलिंग मैनेजर, अमन सिन्हा म्यूच्यूअल फण्ड मैनेजर तथा शैलेंद्र तिकी लोन मैनेजर उपस्थित रहे